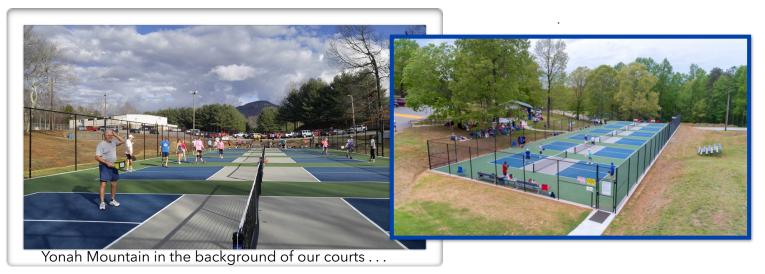

<u>Ages</u>: 14+ <u>Skill Levels</u>: 3.0 to 5.0. <u>Fri- Nov 1st</u>: Women's Doubles & Men's Singles; <u>Sat - Nov 2nd</u>: MD's & Womens Singles; and <u>Sunday, Nov 3rd</u>: Mixed Doubles. Six outdoor and 3 indoor courts at same location; all players will be notified which venue for their specific brackets a few days before the tournament. Our indoor gym floor has been resurfaced in the popular Taraflex Sport Plus material! Other indoor courts have been secured as a partial back-up plan in case of rain. Multiple all day rain-outs may cause a few brackets to be moved to Monday.